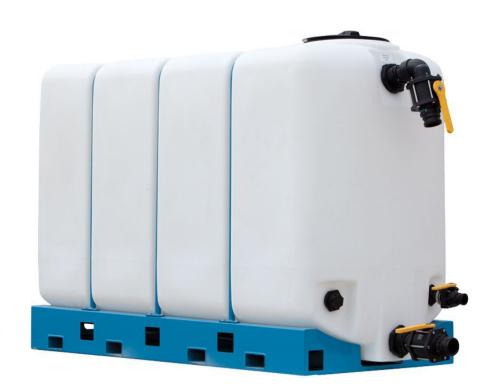

## **YIELD TANK 3785L (SL1000)**

## Master your mud mixing with the Performix<sup>®</sup> Mixing System.

## Featuring four highly efficient tank jets to yield your drilling fluid quickly and effectively

## **SPECIFICATIONS:**

Urethane paint on steel components. 76mm full port bungs

Shut-off valves on the suction and discharge ports

**3,785 L** tanks have a mixing circuit with **four tank jets** to deliver a fast and thorough yield

76mm high volume *drain to empty* valve means no left over mud in the tank.

| L      | W      | н      |
|--------|--------|--------|
| 2637mm | 1112mm | 1681mm |

For more information, talk to us today

AUSTRALIA 03 9068 5688 NEW ZEALAND 07 849 2366