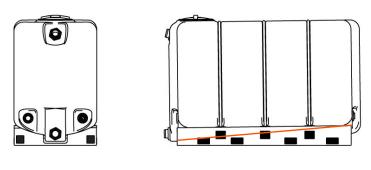

## **SPECIFICATIONS:**

Urethane paint on steel components. 76mm full port bungs

Shut-off valves on the suction and discharge ports

**3,785 L** tanks have a mixing circuit with **four tank jets** to deliver a fast and thorough yield

76mm high volume *drain to empty* valve means no left over mud in the tank.

| L      | W      | н      |
|--------|--------|--------|
| 2637mm | 1112mm | 1681mm |

For more information, talk to us today

AUSTRALIA 03 9068 5688 NEW ZEALAND 07 849 2366