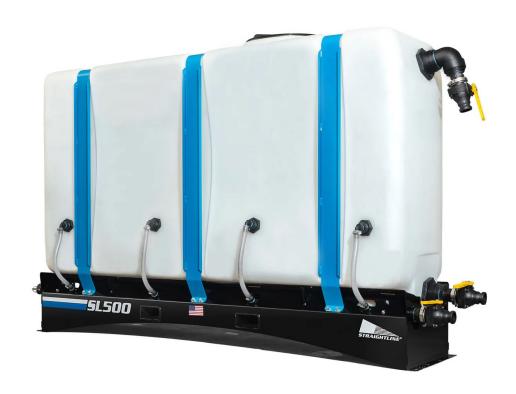

## **YIELD TANK 1892L (SL500)**

Master your mud mixing with the Performix® Mixing System.

Featuring four highly efficient tank jets to yield your drilling fluid quickly and effectively

## **SPECIFICATIONS:**

Urethane paint on steel components. 50.4mm full port bungs

Shut-off valves on the suction and discharge ports

1,892 L tanks have a mixing circuit with four tank jets to deliver a fast and thorough yield

Featuring a radius bottom, front to back slope, and a center sump area eliminating fluid settlement issues

Mounted to a precision engineered heavy-duty skid, the entire package is only 610mm wide, creating an extremely compact footprint needed for easy installation on your HDD trailer