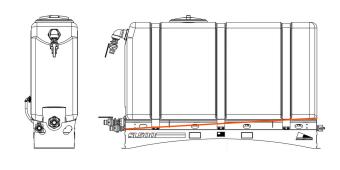

Featuring a radius bottom, front to back slope, and a center sump area eliminating fluid settlement issues

Mounted to a precision engineered heavy-duty skid, the entire package is only 610mm wide, creating an extremely compact footprint needed for easy installation on your HDD trailer

## Front to back slope

| L      | W     | Н      |
|--------|-------|--------|
| 2896mm | 610mm | 1753mm |