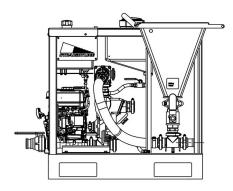

# **Engine:**

Kohler Command CS Pro 7 HP (4.5 KW) gas engine w/heavy duty cyclonic air cleaner and pull-start

# Pump:

643 LPM designed to turn tank over in less than 2 minutes

### Hopper:

Large capacity with pivoting lid that doubles as a bag rest

Field-proven high-speed jet and venturi produce sheared and vielded mud in a matter of minutes

# **Connections:**

51 mm suction and discharge ports w/ball valves