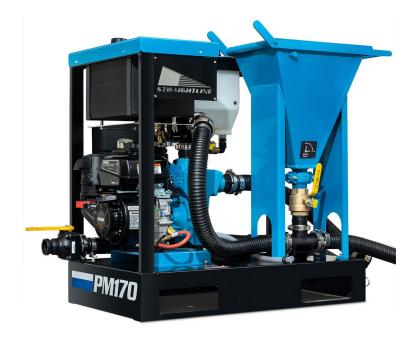

# PERFORMIX® 640L MIXER (PM170)

Master your mud mixing with the Performix® Mixing System.

The Performix® PM170 generates 640 litres per minute through the venturi to get your mud sheared and yielded faster.

# **Engine:**

Kohler Command CS Pro 7 HP (4.5 KW) gas engine w/heavy duty cyclonic air cleaner and pull-start

# Pump:

643 LPM designed to turn tank over in less than 2 minutes

#### Fuel Tank:

23 L fuel tank for extended run time between refueling

### Hopper:

Large capacity with pivoting lid that doubles as a bag rest

Field-proven high-speed jet and venturi produce sheared and vielded mud in a matter of minutes

# **Connections:**

51 mm suction and discharge ports w/ball valves

# Mounting:

Adapts easily to any truck or trailer

| L     | w     | н      |
|-------|-------|--------|
| 610mm | 991mm | 1067mm |

Pair the Performix PM170 with the new SL500 1892L Yield Tank for maximum performance