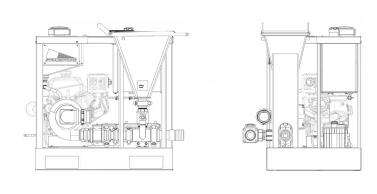

# Mounting:

Adapts easily to any truck or trailer

| L      | W     | н      |
|--------|-------|--------|
| 1101mm | 855mm | 1064mm |

For more information, talk to us today