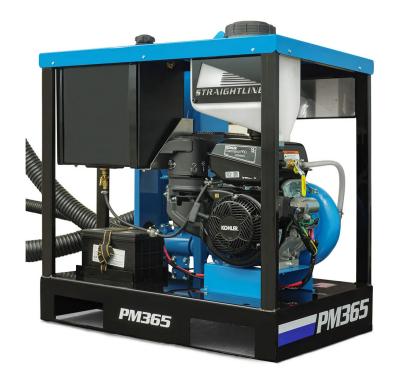

# PERFORMIX® 1380L MIXER (PM365)

Master your mud mixing with the Performix® Mixing System.

The Performix® Mixer generates 1,380 litres per minute through the venturi to get your mud sheared and yielded faster.

## **Engine:**

Kohler® Command CS Pro 14 HP (10.5 KW) gas engine w/heavy duty cyclonic air cleaner and electric start

# Pump:

1380 LPM designed to turn tank over in less than 3 minutes

### **Fuel Tank:**

23 L fuel tank for extended run time between refueling

# Hopper:

Large capacity with pivoting lid that doubles as a bag rest

# Mechanical Seal:

Runs in antifreeze so the seal is constantly lubricated (the pump can be run dry without damaging the seal)

# **Connections:**

76mm camlock on suction side, 76mm hose barb on the discharge side, and a 51mm male camlock for supply hose