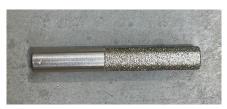

#### **EP STRAIGHT 90MM**

12.7mm diameter electroplated diamond 90mm long #30/40 grit router bit

Product # 1140176