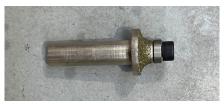

#### **EP BULLNOSE 1/2"**

Long lasting electroplated router with 35mm of diamond plating D427

Product # 1710527