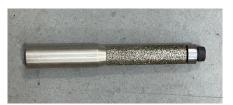

#### STRAIGHT CUTTER EP 45MM

Long lasting straight cutting electroplated diamond plated router

Product # 1140146