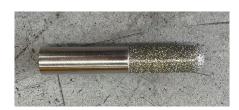

#### **EP BULLNOSE 1/2"**

Long lasting electroplated router with 35mm of diamond plating D427

Product # 1710527