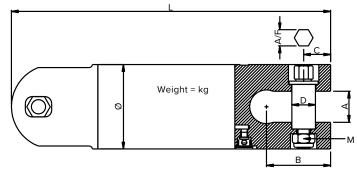

Need a smaller or heavier duty swivel? We supply all the options to suit.

| Product # | Swivel    | Part No. | SWL lb | SWL kg | L   | Ø   | Α  | В  | С    | D  | A/F | M   | kg |
|-----------|-----------|----------|--------|--------|-----|-----|----|----|------|----|-----|-----|----|
| 1610206   | 15 US Ton | 11-015   | 30,000 | 13600  | 442 | 108 | 44 | 99 | 37.5 | 29 | 20  | m16 | 22 |
| 1610211   | 20 US Ton | 11-020   | 40,000 | 18100  | 473 | 125 | 46 | 95 | 40   | 35 | 24  | m20 | 32 |

All dimensions in mm, weights and dimensions subject to change without notice.

Need grease for the swivel bearing? We supply ALCO-EP 73 PLUS (400g) **1210241** 

We also supply replacement swivel pins.

Bolt for 15T 1610207