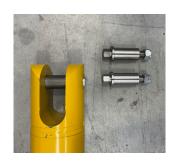

All dimensions in mm, weights and dimensions subject to change without notice.

Need grease for the swivel bearing? We supply ALCO-EP 73 PLUS (400g) **1210241** 

We also supply replacement swivel pins.

Bolt for 15T 1610207

Bolt for 20T 1610265