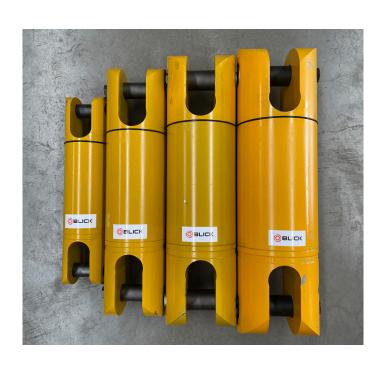

## MINIRIG™ HDD SWIVELS

The "MINI RIG" range offers the directional driller a high quality swivel at a competitive price. Using all our big swivel expertise we have engineered a range of compact and durable swivels for the cost conscious operator.

## **FEATURES**

- Patented sealing system keeps bentonite out but allows power greasing
- Shaft & clevis made from single steel billet gives maximum strength and durability
- Clevis to clevis design
- Sizes US Tons 15, 20
- Easy access side grease nipple

Need a smaller or heavier duty swivel? We supply all the options to suit.

| Product # | Swivel    | Part No. | SWL lb | SWL kg | L   | Ø   | Α  | В  | С    | D  | A/F | M   | kg |
|-----------|-----------|----------|--------|--------|-----|-----|----|----|------|----|-----|-----|----|
| 1610206   | 15 US Ton | 11-015   | 30,000 | 13600  | 442 | 108 | 44 | 99 | 37.5 | 29 | 20  | m16 | 22 |
| 1610211   | 20 US Ton | 11-020   | 40,000 | 18100  | 473 | 125 | 46 | 95 | 40   | 35 | 24  | m20 | 32 |