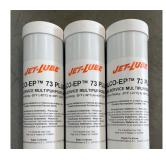

All dimensions in mm, weights and dimensions subject to change without notice.

Need grease for the swivel bearing? We supply ALCO-EP 73 PLUS (400g) **1210241** 

We also supply replacement swivel pins.

Bolt for 15T 1610207